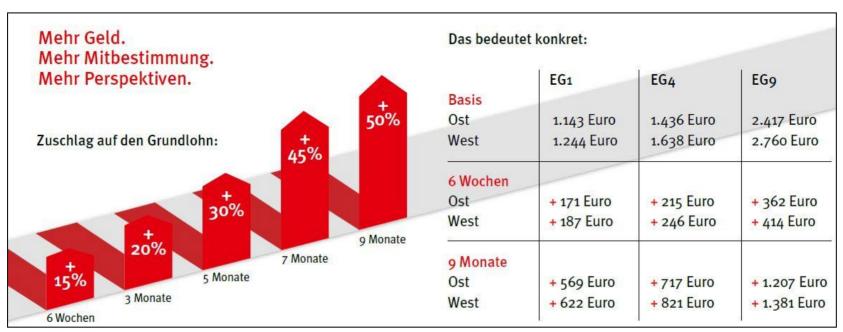

### Permanent contract for agency workers

In case there is no voluntary shop agreement

- after 18 months the employer has to check if a permanent contract is possible. The works coucil has to be informed
- After 24 months the employer has to offer a permanent contract. This does not apply in case of severe workload problems or if the position is part of a timely limited project (has to be agreed at the start)